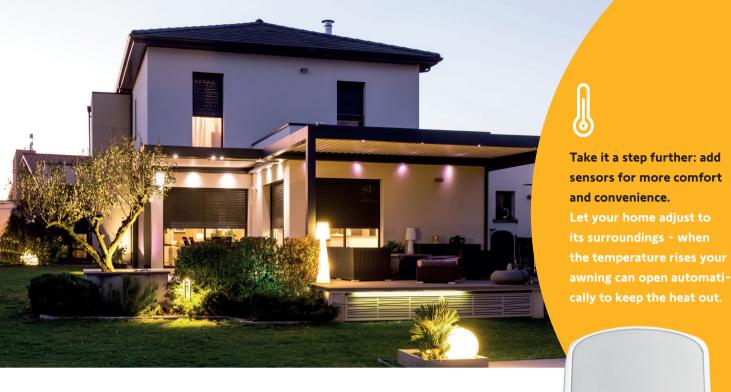

## Enjoy a cosy evening with friends out on your terrace. In one touch, roll out the awning, switch

on the outside lights and play your favourite music.

closes your shutters or blinds at set times.

**3 ways to control** your devices