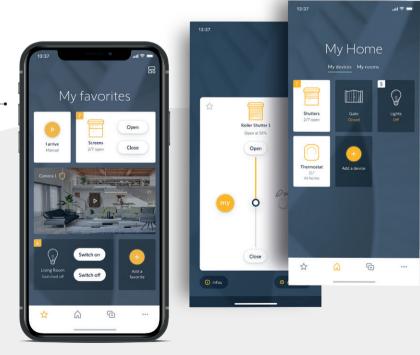

# Control your connected home, anytime & anywhere

Easily create scenes and customise your scene launch buttons

Connect existing devices or add new ones effortlessly

Save your favourite products, rooms or scenes and access them directly.