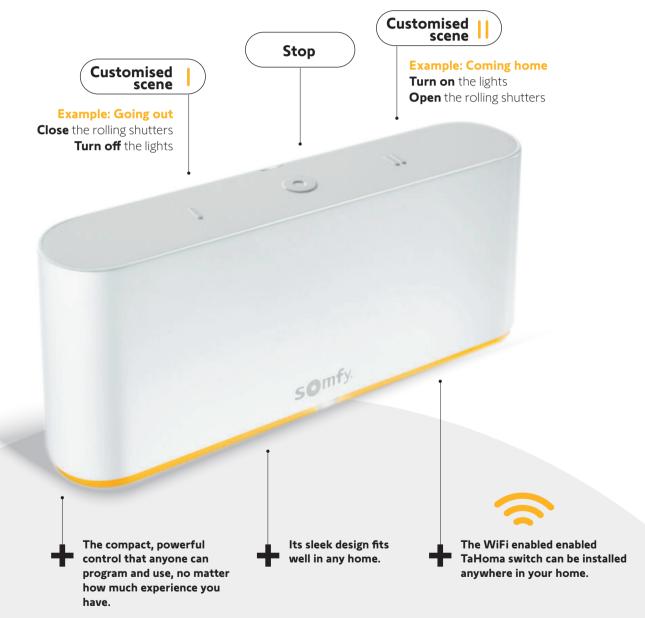

# Create & launch your own routines with ease

TaHoma switch is a Smart Control with 2 buttons to centralise how you use your smart home devices. Customise each button to control your home with personalised scenes that fit your daily routines.

# Going out & coming home

Customised | Scene

Going out: quick and easy When rushing out the door, simply touch the pre-programmed "Going Out" scene button: The rolling shutters come down, the garage door opens and you can head out with peace of mind.

# somfy

Control using your smartphone or voice assistant.\*

Customised

Coming home: cosy at the press of a button What a relief to come home and be able to relax instantly! Simply touch the second scene button to open the rolling shutters and turn on the lights in your hallway and/or living room.