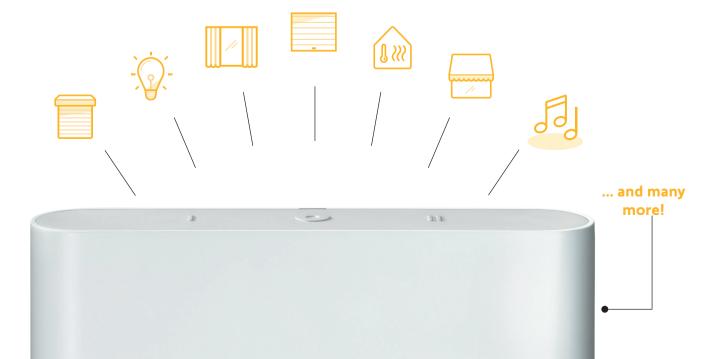

# Create & launch your own routines with ease

TaHoma switch is a Smart Control with 2 buttons to centralise how you use your smart home devices. Customise each button to control your home with personalised scenes that fit your daily routines.

# The most complete Smart Home solution: open & scalable

TaHoma switch is compatible with up to 300 different Somfy and partner products

- Shutters
- Blinds & curtains
- Pergolas & awnings
- Gates, garage doors & door locks
- Lights & plugs
- Cameras & alarms
- Sensors (climate and surveillance)
- Music & voice assistants