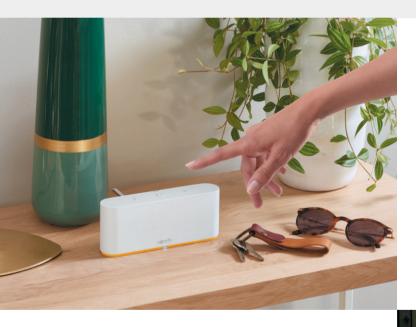

# Create & launch your own routines with ease

TaHoma switch is a Smart Control with 2 buttons to centralise how you use your smart home devices. Customise each button to control your home with personalised scenes that fit your daily routines.

Make the most of our your home!

# Going out & coming home

Customised | Scene

Going out: quick and easy When rushing out the door, simply touch the pre-programmed "Going Out" scene button: The rolling shutters come down, the garage door opens and you can head out with peace of mind.